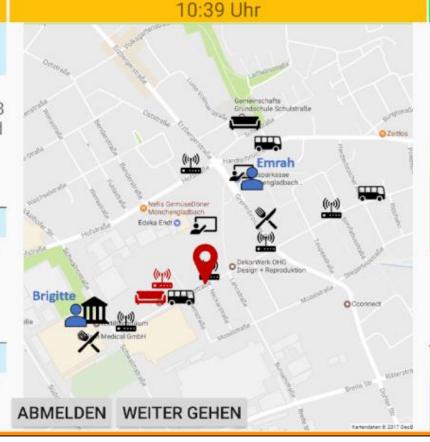

#### UrbanLifePlus - Lokale Infos über Hardterbroich

#### Hier um die Ecke

#### Haltestelle Monforts Quartier

Nächste Abfahrt: Bus168 -> Mönchenglad bach HBF, in 5 Minuten

Fußweg: 500 Meter

#### Eiscafé Toni

Heute geöffnet von 12:00 bis 17:00 Uhr.

Fußweg: 500 Meter

#### Textiltechnikum

Heute geöffnet von 11:00 bis 15:00 Uhr

#### Hallo Margot!

Finde den Weg zum
Textiltechnikum