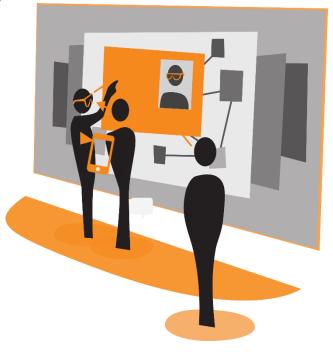

### Interaction Concepts and Core Challenges

- Kinds of interaction
  - Explicit, goal-oriented
  - Explicit, exploratory
  - Implicit

- HCI challenges
  - Adaptivity
  - Multi-user ability
  - Walk-up-and-use ability
  - Joyfulness