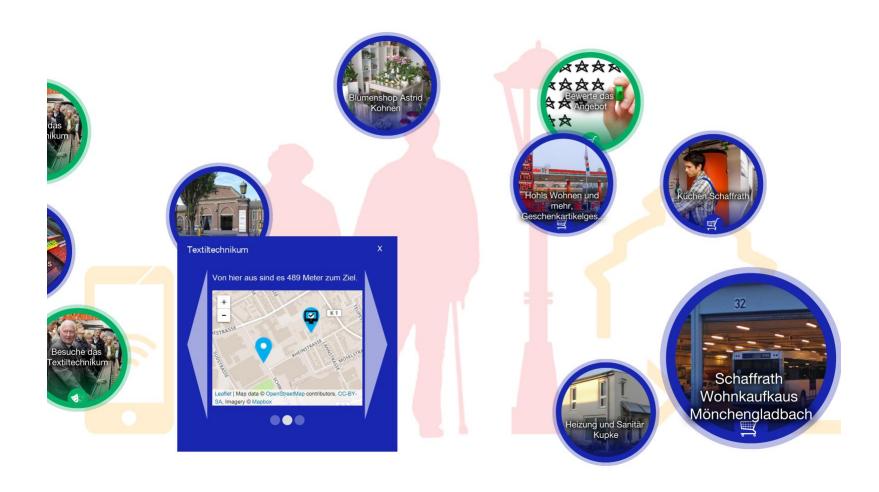

#### UrbanLifePlus - Lokale Infos über Hardterbroich

#### Hier um die Ecke

#### Haltestelle Monforts Quartier

Nächste Abfahrt: Bus168 -> Mönchenglad bach HBF, in 5 Minuten

Fußweg: 500 Meter

#### Eiscafé Toni

Heute geöffnet von 12:00 bis 17:00 Uhr.

Fußweg: 500 Meter

#### Textiltechnikum

Heute geöffnet von 11:00 bis 15:00 Uhr

#### Hallo Margot!

Finde den Weg zum
Textiltechnikum

#### Hinweis

1. Gehe geradeaus. In 600 Metern gibt es an der Bushaltestelle eine Bank zum Ausruhen.

#### Hinweis

2. Ruhe Dich etwas aus