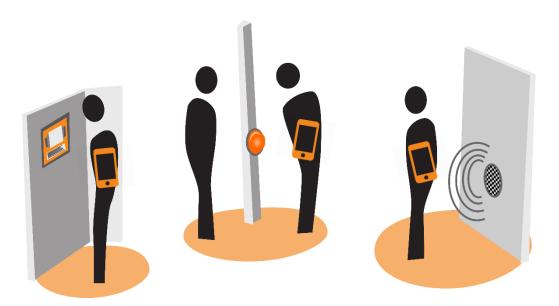

### **Information Radiators**

- Interactive elements in the physical space connected to a shared digital space
- Increase safety through awareness
- Different variations (all stationary)